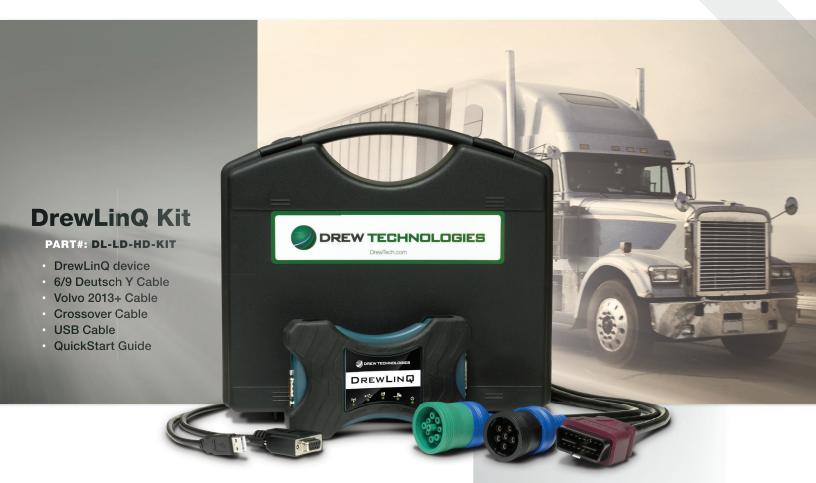

# **Industry's Most Capable Heavy-Duty / Commercial Tool!**

Drew Technologies, a global leader in automotive pass-thru devices such as CarDAQ and Mongoose, announces the DrewLinQ, the industry's most capable Vehicle Diagnostic Adapter (VDA):

- Supports 4 CAN channels, J1939, ISO15765, 1708/J1587, RP1210 and OBDII protocols
- · Supports dealer-level diagnostics and reflashing
- High throughput reduces reprogramming times

Supports Heavy-Duty, Medium-Duty and off-highway vehicles, plus agricultural, military, automotive, and industrial-stationary equipment.

#### **PROTOCOLS**

4 CAN channels, J1939, J1708/J1587, ISO15765, OBDII protocols and more!

### **Supports OEM Software**

**ALLISON PC** 

**ALLISON FLEETS** 

**BENDIX ACOM** 

**CATERPILLAR ELECTRONIC TECHNICIAN (CAT ET)** 

**CHRYSLER** J2534 APPLICATION (11-BIT CAN)

**CUMMINS INSITE** 

**CUMMINS INSITE FAULT VIEWER** 

**CUMMINS POWERSPEC DANA DIAGNOSTIC TOOL** 

**DETROIT DIESEL DIAGNOSTIC LINK** 

**EATON SERVICE RANGER** 

FREIGHTLINER SERVICE LINK

**GENERAL MOTORS SPS (J1850 VPN/11-BIT CAN)** 

**HINO DIAGNOSTIC EXPLORER (DX2)** MACK PREMIUM TECH TOOL (PTT)

**MERITOR-WABCO TOOLBOX** 

**NAVISTAR DIAMOND LOGIC BUILDER (DLB)** 

**NAVISTAR SERVICEMAXX** 

**NAVKAL NAVISTAR SERVICE SOFTWARE** 

**TOYOTA CUW (11-BIT CAN)** 

**VOLVO PREMIUM TECH TOOL (PTT)** 